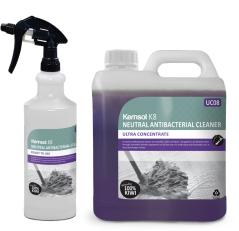

# Kemsol K8

# **NEUTRAL ANTIBACTERIAL CLEANER**

## Ultra Concentrate

A neutral antibacterial cleaner for benches, walls and floors. Designed to be diluted either through automatic dilution equipment or via the use of a multi-dose wall mounted unit, or accurate plunger device.

#### DIRECTIONS

For floor and general hard surface cleaning use at a ratio of 1:200 (0.5% soln, 5ml per litre) with warm or cold potable water.

For 'spray n wipe' applications use at a ratio of 1:25 (5% solution, 50ml per litre) with cold potable water, then apply to surfaces, and wipe with a clean cloth or paper towel.

#### **PROPERTIES**

APPEARANCE SPECIFIC GRAVITY рΗ MICROCIDE

Dark Purple Liquid 1.060 9.0 (@100%) 320ppm QAC (@1% soln)

RFORDFR Applicator **BK-UCK8** FK-UCK8N02L 2Lt