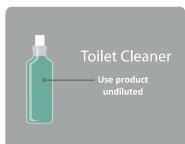

# **Toilet Cleaner**

A high-viscosity ready-to-use toilet bowl and washroom concentrate cleaner. Cleans and deodorises. The thick flowing formula means more contact time and the pleasant fragrance, leaves toilets clean & fresh.

#### DIRECTIONS

Flush areas with water then, using undiluted, squirt a liberal amount around the top and under the rim of the bowl. Allow to slowly run down the porcelain and then scrub with a brush whilst flushing.